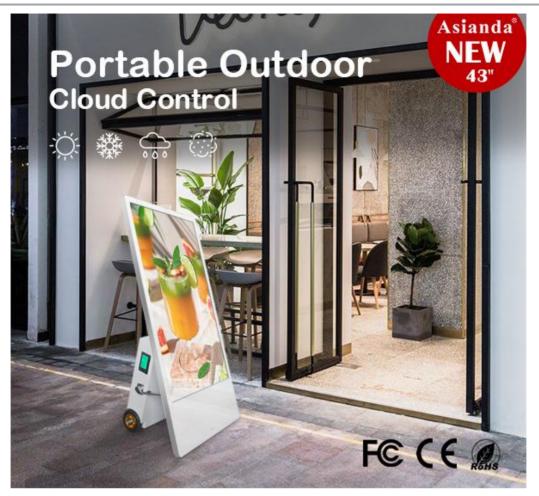

# 43" Outdoor moveable sun-readable digital signage

### Free movement, omnidirectional rotation

Foldable design, with special casters, it can be operated flexibly by one person, saving time and effort.

### Fixed lock pole

Adopt advanced locking mechanism to ensure the stable placement of the machine, making the movement and placement easier and more flexible