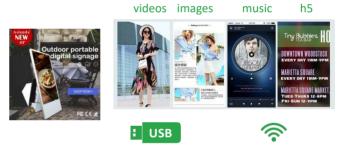

## Plug and play

Format:

Video (MPG, AVI, MP4, RM, RMVB, TS), AUDIO(MP3, WMA), IMAGE( JPG, GIF, BMP, PNG), scrolling texts

nventional Signage Display