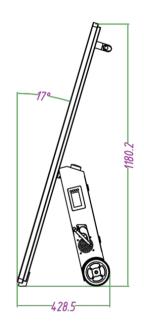

### Free movement, omnidirectional rotation

Foldable design, with special casters, it can be operated flexibly by one person, saving time and effort.

### Fixed lock pole

Adopt advanced locking mechanism to ensure the stable placement of the machine, making the movement and placement easier and more flexible