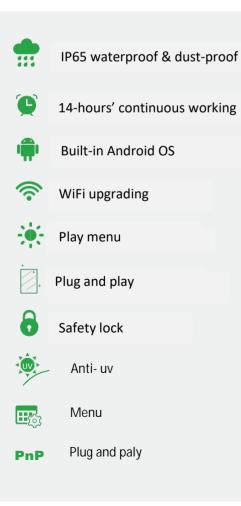

## IP65 waterproof and dust-proof

## Plug and play

Format:

Video (MPG, AVI, MP4, RM, RMVB, TS), AUDIO(MP3, WMA), IMAGE( JPG, GIF, BMP, PNG), scrolling texts

nventional Signage Display

## Remaining battery reminder

# Remaining battery reminder