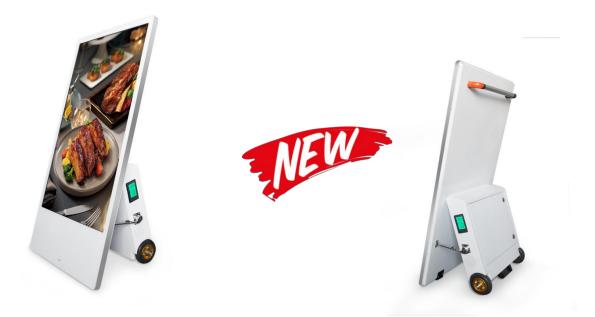

# 43" Outdoor moveable sun-readable digital signage

### Free movement, omnidirectional rotation

Foldable design, with special casters, it can be operated flexibly by one person, saving time and effort.

### Fixed lock pole

Adopt advanced locking mechanism to ensure the stable placement of the machine, making the movement and placement easier and more flexible