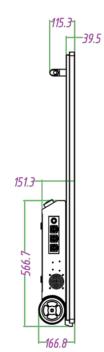

# Tempered glass and high-strength metal case

|           |                   | 42.5inch TFT-LCD                                                                     |  |
|-----------|-------------------|--------------------------------------------------------------------------------------|--|
| Screen    | Resolution        | 1920x1080(FHD)                                                                       |  |
|           | Display area (mm) | 940.896(H)x 529.254(V)                                                               |  |
|           | Ratio             | 16:09                                                                                |  |
|           | Brightness(cd/m2) | 1500                                                                                 |  |
|           | Color depth       | 16.7M                                                                                |  |
|           | Vewing angle      | 178°                                                                                 |  |
|           | Contrast          | 4000:01:00                                                                           |  |
| Mainboard | Media format      | Video (MPG, AVI, MP4, RM, RMVB, TS), Audio (MP3, WMA),<br>Image( JPG, GIF, BMP, PNG) |  |
|           | Output resolution | 1080x1920                                                                            |  |
|           | CPU               | Dual core RAM Cortex-A53+ Dual core RAM Cortex-A73 CPU, CPU<br>Frequency: 1.55GHZ    |  |
|           | GPU               | MALI-G51 MP2, support FULL HDR                                                       |  |
|           | RAM               | 2GB DDR4 (3GB opitonal)                                                              |  |
|           | ROM               | 8GB NAND(16GB optional)                                                              |  |
|           | USB               | USB2.0 HOST (x2)                                                                     |  |
|           | LAN               | 10/100M Ethernet                                                                     |  |
|           | Wi-Fi             | 802.1 1b/g/n                                                                         |  |
|           | Operation system  | Android8.0                                                                           |  |
|           | Speakers          | 8Ω 5W x2                                                                             |  |
| Battery   | Battery           | Integrated polymer lithium battery                                                   |  |
|           | Charging time     | 7 hours                                                                              |  |
|           | Battery life      | 14 hours                                                                             |  |
|           | Battery cpacity   | 43200mAh                                                                             |  |
|           | Voltage           | 25.2V                                                                                |  |
|           | Power consmption  | 110W                                                                                 |  |

|                        | Energy effeciency     | 1088.54Wh                                                        |           |
|------------------------|-----------------------|------------------------------------------------------------------|-----------|
| Size                   | Dimenssion (WxHxD mm) | 1234x591x195                                                     |           |
|                        | Packing size(WxHxDmm) | 1335x700x300                                                     |           |
|                        | Net weight(kg)        | 38.16 kg                                                         |           |
|                        | Gross weight (kg)     | < 46 kg                                                          |           |
| Working<br>environment | Working temperature   | -20 °C to 70 °C                                                  | Max 105°C |
|                        | Storage temperature   | -30 °C to 80 °C                                                  |           |
|                        | Working humility      | 10% to 80%                                                       |           |
|                        | Storage humility      | 5% to 95%                                                        |           |
| Spare parts            | Including             | Remote controller, user manual, power charger and charging cable |           |