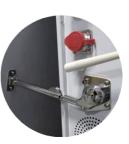

### Fixed lock pole

Adopt advanced locking mechanism to ensure the stable placement of the machine, making the movement and placement easier and more flexible