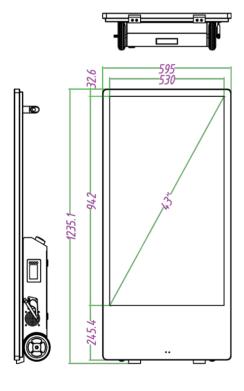

# 43" Outdoor moveable sun-readable digital signage

# Tempered glass and high-strength metal case

|           |                   | 42.5inch TFT-LCD                                                                     |  |
|-----------|-------------------|--------------------------------------------------------------------------------------|--|
| Screen    | Resolution        | 1920x1080(FHD)                                                                       |  |
|           | Display area (mm) | 940.896(H)x 529.254(V)                                                               |  |
|           | Ratio             | 16:09                                                                                |  |
|           | Brightness(cd/m2) | 1500                                                                                 |  |
|           | Color depth       | 16.7M                                                                                |  |
|           | Vewing angle      | 178°                                                                                 |  |
|           | Contrast          | 4000:01:00                                                                           |  |
| Mainboard | Media format      | Video (MPG, AVI, MP4, RM, RMVB, TS), Audio (MP3, WMA),<br>Image( JPG, GIF, BMP, PNG) |  |
|           | Output resolution | 1080x1920                                                                            |  |
|           | CPU               | Dual core RAM Cortex-A53+ Dual core RAM Cortex-A73 CPU, CPU<br>Frequency: 1.55GHZ    |  |
|           | GPU               | MALI-G51 MP2, support FULL HDR                                                       |  |
|           | RAM               | 2GB DDR4 (3GB opitonal)                                                              |  |
|           | ROM               | 8GB NAND(16GB optional)                                                              |  |
|           | USB               | USB2.0 HOST (x2)                                                                     |  |
|           | LAN               | 10/100M Ethernet                                                                     |  |
|           | Wi-Fi             | 802.1 1b/g/n                                                                         |  |
|           | Operation system  | Android8.0                                                                           |  |
|           | Speakers          | 8Ω 5W x2                                                                             |  |
| Battery   | Battery           | Integrated polymer lithium battery                                                   |  |
|           | Charging time     | 7 hours                                                                              |  |
|           | Battery life      | 14 hours                                                                             |  |
|           | Battery cpacity   | 43200mAh                                                                             |  |
|           | Voltage           | 25.2V                                                                                |  |
|           | Power consmption  | 110W                                                                                 |  |

|                        | Energy effeciency     | 1088.54Wh                                                        |           |
|------------------------|-----------------------|------------------------------------------------------------------|-----------|
| Size                   | Dimenssion (WxHxD mm) | 1234x591x195                                                     |           |
|                        | Packing size(WxHxDmm) | 1335x700x300                                                     |           |
|                        | Net weight(kg)        | 38.16 kg                                                         |           |
|                        | Gross weight (kg)     | < 46 kg                                                          |           |
| Working<br>environment | Working temperature   | -20 °C to 70 °C                                                  | Max 105°C |
|                        | Storage temperature   | -30 °C to 80 °C                                                  |           |
|                        | Working humility      | 10% to 80%                                                       |           |
|                        | Storage humility      | 5% to 95%                                                        |           |
| Spare parts            | Including             | Remote controller, user manual, power charger and charging cable |           |